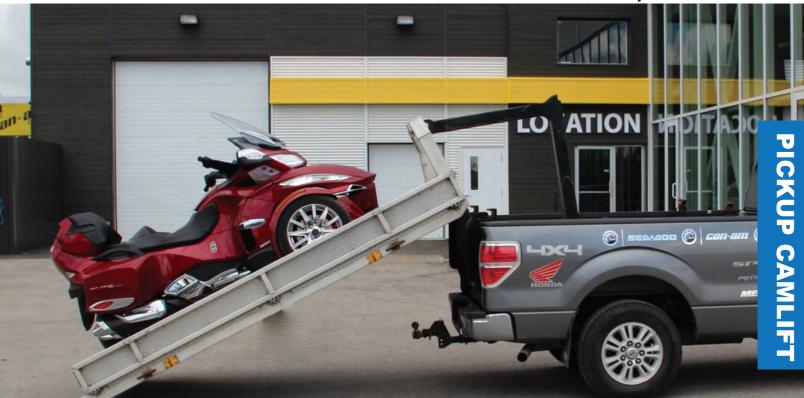

## CAMLIFT SERIES MINILIFT SYSTEM

General Contractors - Landscapers - Lumber Yards - Municipals Governmental - Rental Yards - Roofers - Waste Haulers Lawn mower repair - Bikers - Motorsports shop

### Hooklift system with unlimited versatility

# 2,500, 3,800 or 6,000 Lift Capacity

**Cam-Concept Inc. Canada** 

**Cam-Concept USA, LLP** 