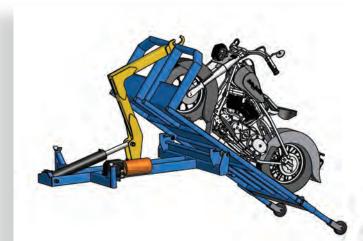

## CAMLIFT SERIES MINILIFT SYSTEM

General Contractors - Landscapers - Lumber Yards - Municipals Governmental - Rental Yards - Roofers - Waste Haulers Lawn mower repair - Bikers - Motorsports shop

### Hooklift system with unlimited versatility