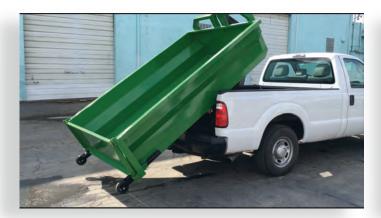

## CAMLIFT SERIES MINILIFT SYSTEM

General Contractors - Landscapers - Lumber Yards - Municipals Governmental - Rental Yards - Roofers - Waste Haulers Lawn mower repair - Bikers - Motorsports shop

### Hooklift system with unlimited versatility

# 2,500, 3,800 or 6,000 Lift Capacity

**Cam-Concept Inc. Canada** 

**Cam-Concept USA, LLP** 