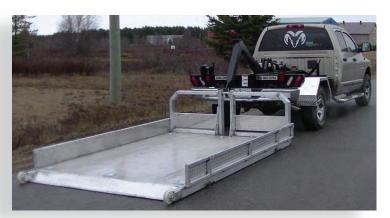

## CAMLIFT SERIES MINILIFT SYSTEM

General Contractors - Landscapers - Lumber Yards - Municipals Governmental - Rental Yards - Roofers - Waste Haulers Lawn mower repair - Bikers - Motorsports shop

### Hooklift system with unlimited versatility

# 2,500, 3,800 or 6,000 Lift Capacity

**Cam-Concept Inc. Canada** 

**Cam-Concept USA, LLP** 